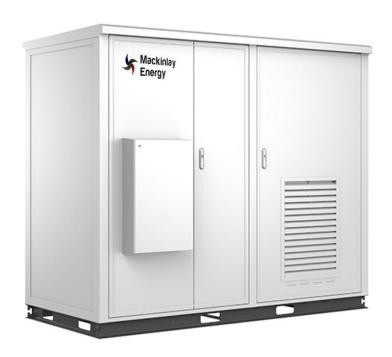

## Outdoor Cabinet Battery Energy Storage System (BESS)

## **Key Features**

**30KW and 100KW** – 2 Hour Battery Storage (Battery-in a box) Solution

PV Enabled for plug in photovoltaic array

**Transportable** by road and sea fully assembled, plug and play.

Multiple safety protections on battery cell, module, rack and system level.