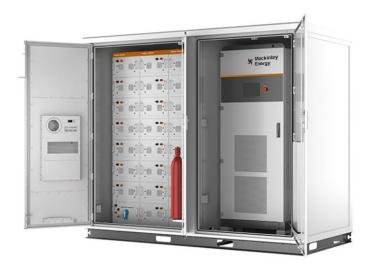

## **Key Features**

**30KW and 100KW** – 2 Hour Battery Storage (Battery-in a box) Solution

PV Enabled for plug in photovoltaic array

**Transportable** by road and sea fully assembled, plug and play.

Multiple safety protections on battery cell, module, rack and system level.

**Internal Fire** suppression System

Low Noise emissions <75bBA

Remote monitoring, diagnostics, support and control capability